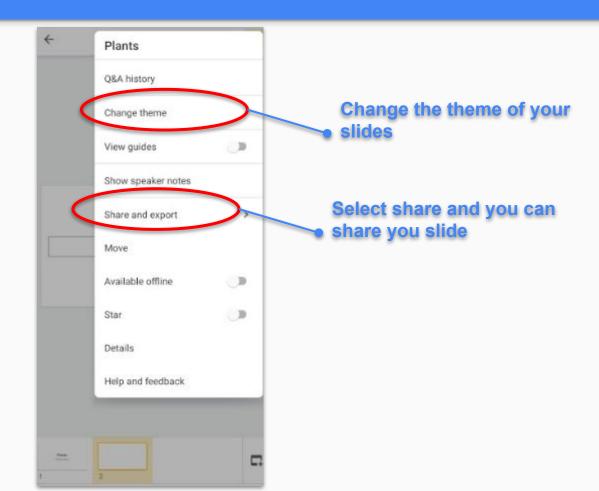

### **Create, Collaborate and Connect**

# Digital Skilling with Google Workspace for Education



Google for Education





Sangeeta Gulati

National ICT Award, 2016

Head, Department of Mathematics

Sanskriti School

New Delhi, India







# **Create, Collaborate and Connect**

# Engage with Google Slides: Presentation and more







#### **Create & Share a Presentation**





#### **Google Slides in Mobile Phone**



#### **Google Slides in Mobile Phone**



#### **Present your Presentation**





#### **Commenting on Presentation**





#### **Google Slides in Mobile Phone**



#### **Adding Images in the Presentation**





Select the image and click insert

#### **Adding Videos in the Presentation**





#### Set the time limit of the video in the Presentation





# **Key Features**

- Layout
- Animations
- Inserting Image and its formatting
- Inserting Audio and Video
- Explore
- Presentation Mode
- Download options
- Publish to the web

#### **Create Timeline using Google Slides**



# **Activity Samples**

#### Jack's Beanstalk Life Cycle

Can you put the pictures in the right order?



# Put eight apples in the basket





Label the diagram:







# Thank you!