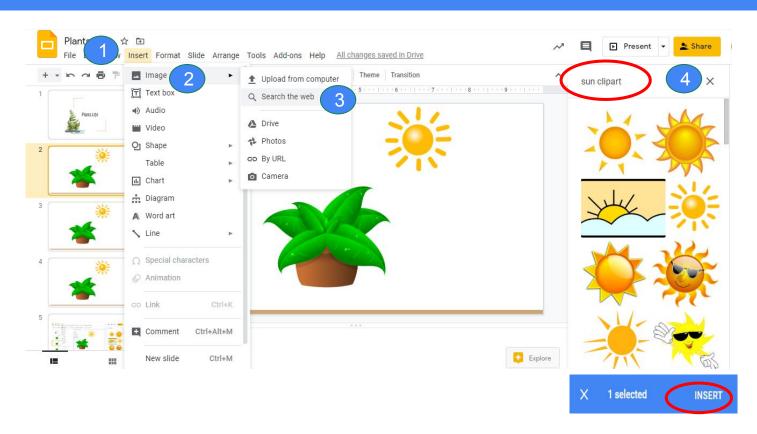

### **Create, Collaborate and Connect**

# Digital Skilling with Google Workspace for Education



Google for Education





Sangeeta Gulati

National ICT Award, 2016

Head, Department of Mathematics

Sanskriti School

New Delhi, India







# **Create, Collaborate and Connect**

# Engage with Google Slides: Presentation and more







#### **Create & Share a Presentation**





#### **Google Slides in Mobile Phone**



#### **Google Slides in Mobile Phone**



#### **Present your Presentation**





#### **Commenting on Presentation**





#### **Google Slides in Mobile Phone**



#### **Adding Images in the Presentation**





Select the image and click insert

#### **Adding Videos in the Presentation**





#### Set the time limit of the video in the Presentation





# **Key Features**

- Layout
- Animations
- Inserting Image and its formatting
- Inserting Audio and Video
- Explore
- Presentation Mode
- Download options
- Publish to the web

#### **Create Timeline using Google Slides**



# **Activity Samples**

#### Jack's Beanstalk Life Cycle

Can you put the pictures in the right order?



# Put eight apples in the basket





Label the diagram:







# Thank you!