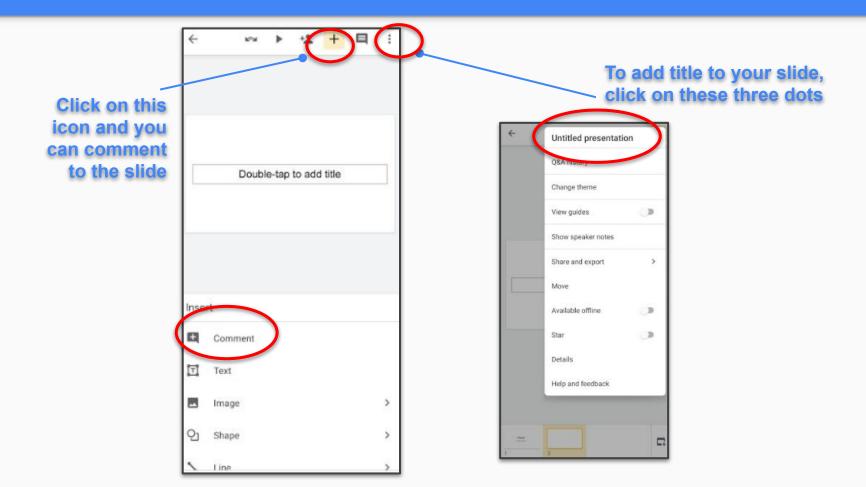

### **Create, Collaborate and Connect**

# Digital Skilling with Google Workspace for Education



Google for Education





Sangeeta Gulati

National ICT Award, 2016

Head, Department of Mathematics

Sanskriti School

New Delhi, India







# **Create, Collaborate and Connect**

# Engage with Google Slides: Presentation and more







#### **Create & Share a Presentation**





#### **Google Slides in Mobile Phone**



#### **Google Slides in Mobile Phone**



#### **Present your Presentation**





#### **Commenting on Presentation**





#### **Google Slides in Mobile Phone**



#### **Adding Images in the Presentation**





Select the image and click insert

#### **Adding Videos in the Presentation**





#### Set the time limit of the video in the Presentation





# **Key Features**

- Layout
- Animations
- Inserting Image and its formatting
- Inserting Audio and Video
- Explore
- Presentation Mode
- Download options
- Publish to the web

#### **Create Timeline using Google Slides**



# **Activity Samples**

#### Jack's Beanstalk Life Cycle

Can you put the pictures in the right order?



# Put eight apples in the basket





Label the diagram:







# Thank you!